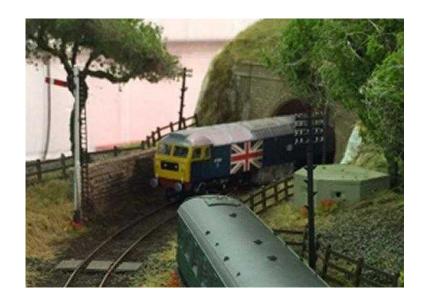

## **Dorking amp District Model Railway Club Annual Exhibition**

South East, Surrey Location https://www.freeadsz.co.uk/x-430114-z

Our 2016 exhibition will be on Saturday and Sunday 8th & 9th October 2016. Location: Oddfellows Hall, 270 High Street Dorking RH4 1QT Opening Times: Saturday - 10:00 to 17:00 Sunday - 10.00 to 16:00 Admission Prices: Adults £4.00 Seniors £2.50 Children £1.50

Family £8.00 More details: http://www.dorkingmodelrailwayclub.com/exhibition\_2016

| tps://www.freeadsz.co.uk/x-43 | Dorking amp District Mo<br>ailway Club Annual Exhibit |
|-------------------------------|-------------------------------------------------------|
| w.freeac                      | amp<br>Club Ar                                        |
| lsz.co.ul                     | District<br>ınual Ex                                  |
| (/x-43                        | xhibit                                                |