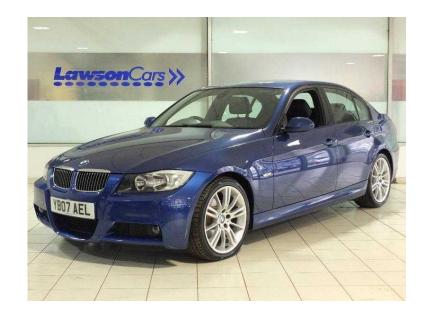

## **BMW 3 Series 2007 (5,495 GBP)**

Location North, Tyne And Wear https://www.freeadsz.co.uk/x-430123-z

ABS, Immobiliser, Alarm, Traction Control, Central Locking, Remote Central Locking, Power Steering, Air Conditioning, Cruise Control, Full Leather, Trip Computer, CD Player, Electric Mirrors, Front Fog Lamps, Parking Sensors, Height Adjustable Seat, Adjustable Steering Column, Multi-function Steering Wheel, Auto Lighting, Rain-Sensing Wipers, Brake Assist, Rear Headrests, Front Centre Armrest, Automatic Electric Windows, Auto-dip Rearview, Radio, MP3 Player, Colour SatNav, Child Locks, Head Restraints, Rear Armrest, Locking Wheel Nuts, Colour Coded Body, Steering Wheel Audio Controls, Bluetooth, Isofix, Push Button