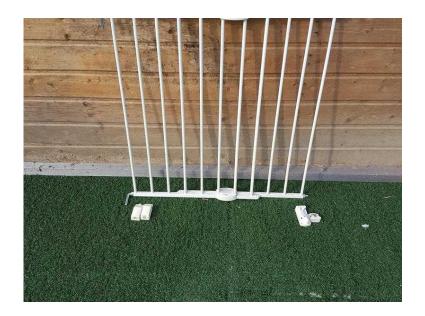

## Adjustable baby gate (10 GBP)

Location South East, Surrey https://www.freeadsz.co.uk/x-430158-z

used adjustable baby gate

single opening wall to wall.

wall mounts included as shown in.

|                             |            |                             |            |                             |            |                             |            |                             |            |                             |            |                             |            | _                           |            |                             |            |                             |            |
|-----------------------------|------------|-----------------------------|------------|-----------------------------|------------|-----------------------------|------------|-----------------------------|------------|-----------------------------|------------|-----------------------------|------------|-----------------------------|------------|-----------------------------|------------|-----------------------------|------------|
|                             |            |                             |            |                             |            |                             |            |                             |            |                             |            |                             |            |                             |            |                             |            |                             |            |
| https://www.freeads<br>58-z | Adjustable |
| z.co.uk/x-                  | baby       |
| 4301                        | gate       |