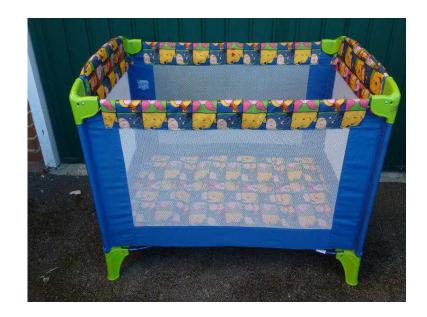

## **Mothercare Travel Cot (10 GBP)**

Location **South East, Surrey** https://www.freeadsz.co.uk/x-430163-z

Mothercare Winnie the pooh travel cot, In good condition, ideal for grand parents who have grand children over for a stay. Supplied with additional mattress, duvet and.