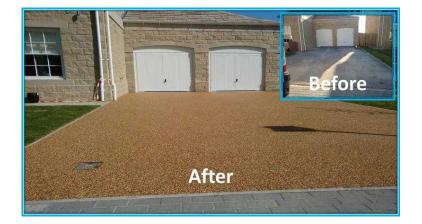

## **Resin Bound Paving Specialists**

Location **West Midlands, Worcestershire** https://www.freeadsz.co.uk/x-430199-z

Welcome to Pps-uk-ltd we are Resin Bound Paving Specialist creating beautiful surface solutions for Driveways Paths & Patios area's choose from a large range of colours and aggregate sizes to compliment your area whether it's overlaying existing bases like concrete or tarmac or full build from scratch adding extra parking be assured we can transform your area within a day or two allowing you to enjoy you bespoke area Book you free site visit and quotation Today.;