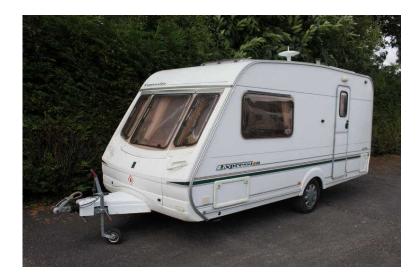

## Abbey Expression 2003 2 Berth Caravan Full Isabella Awning (3,999 GBP)

Location South East, East Sussex https://www.freeadsz.co.uk/x-430213-z

Details: 4 Berth

Year:2003

One Owner from New

**End Washroom** 

Michael Jordan Special Edition

Oven, Hob, Grill, Microwave

Fridge

Hot/Cold Water

Separate Shower

Toilet

Heiki Sky Roof Light

Single Axle

In the kitchen area there is a full size oven, 4 gas hobs. Plenty of work top space. Seating area make into a double bed. Caravan also has hot/cold water. Can simply heat water by gas or electric by using the inside switches. This is a single axle caravan, easy to tow, tyres are good too.