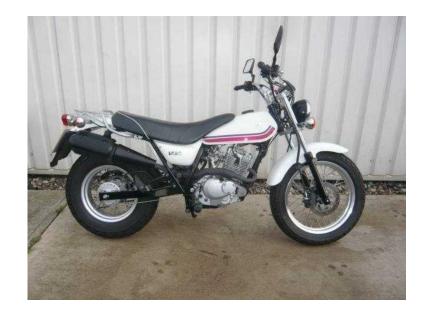

## Suzuki RV 2013 (2,299 GBP)

Location **East Midlands, Lincolnshire** https://www.freeadsz.co.uk/x-430241-z

Suzuki RV 125 L0 VAN VAN, Lovely Suzuki RV 125 L0 VAN VAN in great condition WITH VERY LOW MILAGE. IDEAL FIRST BIKE LEARNER LEGAL, Fitted with, HPI Clear, Service History and mot till APRIL