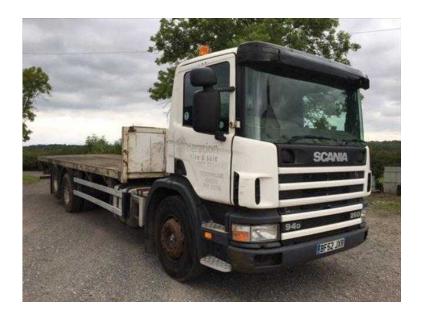

## Scania P94 2002

Location West Midlands, Warwickshire https://www.freeadsz.co.uk/x-430352-z

Scania P94 260, Type: Engine Size: Stock no: 9047, Year: 2002, MOT Due: Registration: BF52 JXR, Chassis Number: Transmission Type: Manual, Body Type: 6x2 rearlift, Colour: KMs: First Registered: Description: Additional Specification: This vehicle is available for sale now in Lilongwe Malawi, Please call / watts app Sales contacts, Harry Ngoma 00265994900 002659949...(click to reveal full phone number) 008 (Malawi), Chris Matamula 07440305768 074403057...(click to reveal full phone number) )