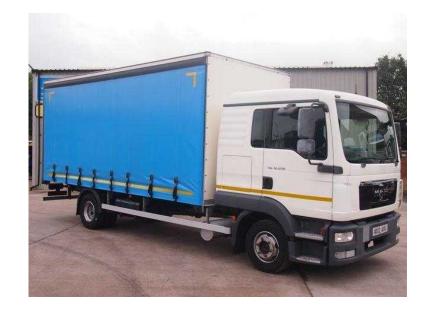

## **MAN TGL 2012**

Location **West Midlands, Warwickshire** https://www.freeadsz.co.uk/x-430354-z

12 ton gross vehicle weight,3 seat Crewcab,19 foot 3ins curtain,electric windows/mirrors,cruise control,exhaust brake,Radio/Cd player,night heater,manual 8 speed range change gearbox,6 cylinder 250 Bhp engine,steel suspension,large choice Cruise