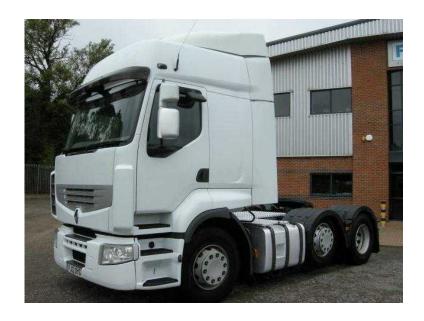

## **Renault Premium 2012 (14,450 GBP)**

Location **West Midlands, Warwickshire** https://www.freeadsz.co.uk/x-430358-z

Registration Number FJ12 DYG, Chasis Number VF624JPA000005384, First Registered 29.03.2012, £14,450.00, Renault Premium Privilege High Roof Twin Sleeper Cab, Renault/Volvo 460Bhp DXI Turbo Air to Air Charge Cooled Euro 5 Engine c/w Ad-Blue System, Multi Position Engine Brake, Renault Opti Driver / I-Shift Semi Automatic Gearbox, Single Reduction Drive Axle, Ecas Drive Axle Air Suspension c/w Hand Held Raise Lower Controls, Air Suspended Midlifting Axle, Full Disc Braking System c/w ABS/EBS Control, Fontaine Sliding Fifth Wheel c/w Run up Ramps, Aluminium Fuel Tank, Aluminium Chassis Catwalk, PVCU Vertical Engine Air Intake, Rear Loading Lamp, Full Air Kit c/w Cab Side Extensions and Adjustable Roof Spoiler, External Sunvisor. Isringhausen Heated Air Suspended Drivers Seat c/w 3 Way Adjustable Lumbar Support, Eberspacher Night Heater, Electric Driver and Passenger Windows, Electric Adjustable Heated Mirrors, Electric Sunroof, Air Conditioning (Not Tested), RDS FM Radio CD Stereo c/w Steering Column Mounted Controls, Hill Start Assist, 12v and 24v Auxiliary Power Sockets, Cruise Control, Plated Weight: 44,000Kgs, Design Weight: 44,000Kgs, Mileage: 565,186Kms, Tested Until End: June-17, Digital Tachograph, Click here to view more trucks at our associate company, Walker Movements.