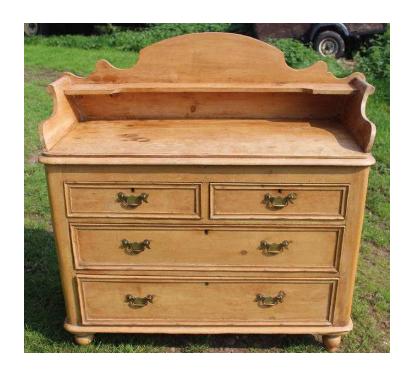

## ANTIQUE FARMHOUSE PINE DRESSER c. VICTORIAN ERA (150 GBP)

West Midlands, Worcestershire Location https://www.freeadsz.co.uk/x-430382-z

Height from top of drawers to apex of curved back is 34cm.

I bought this dresser two years ago from the Antiques Market in Church Stretton, Shropshire. Paid £250. Just moved house and bought some new furniture so need to free up space by selling this. Dimensions: H77cm (floor to top of drawers), W106cm, D47cm.

Would like £150 but will consider all.

| https://www.f<br>82-z                   | PINE DI<br>VICTORIAN |
|-----------------------------------------|----------------------|
| https://www.freeadsz.co.uk/x-43<br>82-z | DRESSER E            |
| €                                       | m č                  |