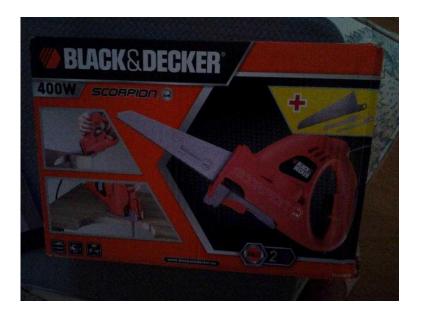

## **Electric Saw (35 GBP)**

Location **South East, East Sussex** https://www.freeadsz.co.uk/x-430415-z

BLACK AND DECKER Electric Saw.Scorpion 400W.With extra set of blades . Excellent Condition. Buyer to collect from Willingdon area.;