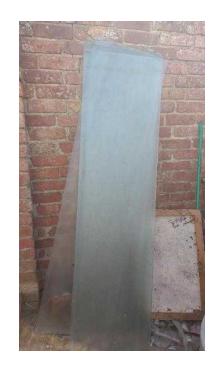

## Frosted glass panes (25 GBP)

Location **South East, East Sussex** https://www.freeadsz.co.uk/x-430417-z

6 Heavy duty outhouse frosted glass panes width 18 inches, length 68

|                           |         |                   |         |                           |         |                           |         |                           |         |                           |         |                           |         |                           |         |                           | 廻       |                           | 温       |
|---------------------------|---------|-------------------|---------|---------------------------|---------|---------------------------|---------|---------------------------|---------|---------------------------|---------|---------------------------|---------|---------------------------|---------|---------------------------|---------|---------------------------|---------|
| https://www.freea<br>17-z | Frosted | https://www.freea | Frosted | https://www.freea<br>17-z | Frosted |
| ıdsz.co.uk/x              | glass   | ıdsz.co.uk/x      | glass   | ıdsz.co.uk/x              | glass   | adsz.co.uk/x              | glass   | ıdsz.co.uk/x              | glass   |
| (-4304                    | panes   | (-4304            | panes   | (-4304                    | panes   | (-4304                    | panes   | (-4304                    | panes   | (-4304                    | panes   | <-4304                    | panes   | <-4304                    | panes   | (-4304                    | panes   | (-4304                    | panes   |