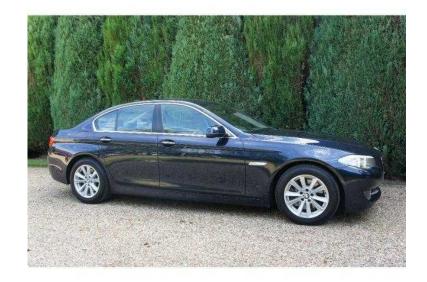

## **BMW 5 Series 2010 (15,990 GBP)**

Location **South East, Middlesex** https://www.freeadsz.co.uk/x-430442-z

FULL COMFORT SEATS with MEMORY SEAT HEATING & LUMBAR, ACTIVE CRUISE CONTROL with STOP & GO, PARK ASSIST SELF PARKING, SPORTS STEERING WHEEL, REVERSE CAMERA, NIGHT VISION, Metallic Imperial Blue with Oyster Leather, LANE CHANGE WARNING SYSTEM, HEADLIGHT WASH, VISIBILITY PACK, incl XENON HEADLIGHTS, HEAD UP DISPLAY, SPEED LIMIT DISPLAY, DAB RADIO, MEDIA PACK incl SAT-NAV, BLUETOOTH, Model Designation Deletion, Automatic Air-Conditioning, Park Distance Control (PDC) Front and Rear, 17 Light Alloy Wheels, Alarm System (Thatcham 1), CD Player (with MP3 Playback Capability), Hill Start Assistant, On Board Computer (OBC), Control Display 6.5in Colour Display Screen, Rain Sensor, Tyre Puncture Warning System (TPWS), USB/Audio Interface, Multiple AirBags, This Lovely example has a FULL BMW SERVICE HISTORY and it is in Stunning condition throughout, Major Debit cards accepted, Finance/Warranties arranged, VIEWING BY APPOINTMENT ONLY, Open 7 Days. £15,990 p/x considered Multiple Airbags,