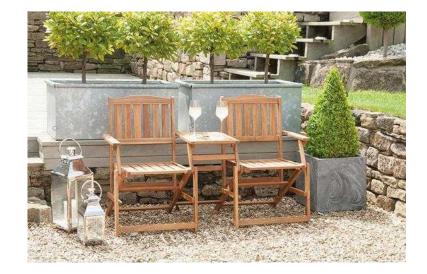

## Garden Bench (60 GBP)

Location East Midlands, Leicestershire https://www.freeadsz.co.uk/x-430447-z

An Acacia Wood Folding Garden Bench with pop up table Brand New Solid Hard wood Buyer to collect from Leicester;