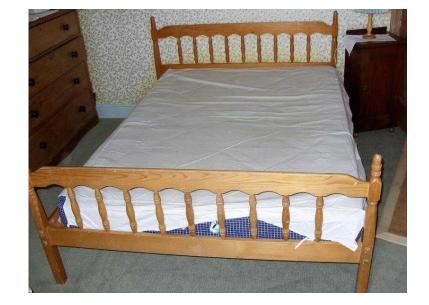

## pine double bed (10 GBP)

Location **West Midlands, Staffordshire** https://www.freeadsz.co.uk/x-430474-z

good used condition slatted

|                 |        |                 |        |                 |        |                 | 90     |                 |        |                 |        |                 |        |                 |        |                 | 總縣     |                 |        |
|-----------------|--------|-----------------|--------|-----------------|--------|-----------------|--------|-----------------|--------|-----------------|--------|-----------------|--------|-----------------|--------|-----------------|--------|-----------------|--------|
|                 | 9.     |                 |        | ô%              | 4      |                 |        |                 |        |                 |        |                 | ***    |                 |        |                 | 4      |                 | 展      |
| https::<br>74-z |        | https::<br>74-z |        | https::<br>74-z |        | https::<br>74-z |        | https::<br>74-z |        | https::<br>74-z |        | https::<br>74-z |        | https::<br>74-z |        | https::<br>74-z |        | https::<br>74-z |        |
| //www.free      | pine   | //www.fre       | pine   |
| eadsz.co.uł     | double | eadsz.co.ul     | double | eadsz.co.ul     | double | eadsz.co.ul     | double | eadsz.co.uk     | double | eadsz.co.ul     | double | eadsz.co.uk     | double | eadsz.co.ul     | double | eadsz.co.ul     | double | eadsz.co.uk     | double |
| √x-4304         | bed    | (/x-4304        | bed    | √x-4304         | bed    | √x-4304         | bed    | (/x-4304        | bed    | √x-4304         | bed    |