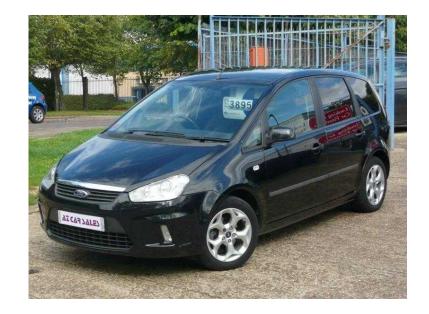

## Ford C-MAX 2008 (3,995 GBP)

Location **South East, Buckinghamshire** https://www.freeadsz.co.uk/x-430544-z

DUE IN - Photos to follow 58 2008 Ford C-Max 1.6 Zetec 5 door MPV Metallic Black Only 60K Miles! Spacious car - ideal family car 2 Owners from new with Service History - includes a service in the price Also includes 12 Months Mot 2