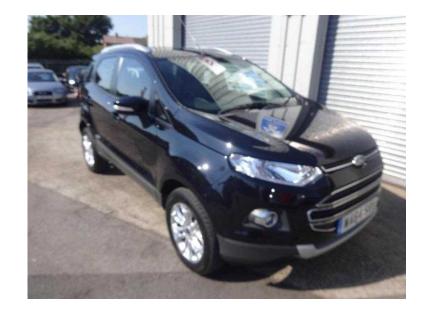

## Ford Ecosport 2014 (10,995 GBP)

Location **South East, Buckinghamshire** https://www.freeadsz.co.uk/x-430552-z

1 LADY KEEPER FROM NEW WITH GENUINE LOW MILEAGE AND SERVICE HISTORY.
ABS, Immobiliser, Remote Central Locking, Power Steering, Air Conditioning, Electric Windows, CD
Player, Rear Wash/wipe, Electric Mirrors, Front Fog Lamps, Parking Sensors, Height Adjustable Seat,
Adjustable Steering Column, Rear Headrests, Multiple Airbags, Child Locks, Folding Rear Seats, Locking
Wheel Nuts, Metallic Paintwork, Colour Coded Body, Colour Coded Interior, Bluetooth, Isofix, Push
Button