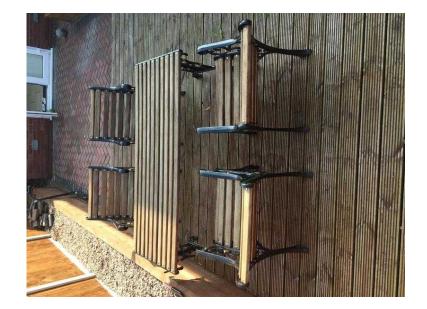

## Table and chairs (160 GBP)

Location **East Midlands, Derbyshire** https://www.freeadsz.co.uk/x-430602-z

|                          |        | <u> </u>                 |        | 回数               |        |                        |        | <b>国教</b>                |        |                          | 恩                   |                        |                |                          |        |                        | 迴      | 回数               |        |
|--------------------------|--------|--------------------------|--------|------------------|--------|------------------------|--------|--------------------------|--------|--------------------------|---------------------|------------------------|----------------|--------------------------|--------|------------------------|--------|------------------|--------|
|                          | CTP    |                          | 200 W  |                  |        | http<br>02:            | MEN.   |                          | 77-60  |                          | 575 <del>46</del> 6 | http<br>02-;           | <b>L-707</b> : |                          | (M.)   | http<br>02             | POS.   |                  | 6-88.  |
| https://www.free<br>02-z | Table  | https://www.free<br>02-z | Table  | https://www.free | Table  | ttps://www.free<br>2-z | Table  | https://www.free<br>02-z | Table  | https://www.free<br>02-z | Table               | ttps://www.free<br>2-z | Table          | https://www.free<br>02-z | Table  | ttps://www.free<br>2-z | Table  | https://www.free | Table  |
| adsz.co.u                | and    | adsz.co.u                | and    | adsz.co.u        | and    | adsz.co.u              | and    | adsz.co.u                | and    | adsz.co.u                | and                 | adsz.co.u              | and            | adsz.co.u                | and    | adsz.co.u              | and    | adsz.co.u        | and    |
| ık/x-4306                | chairs | ık/x-4306                | chairs | ık/x-4306        | chairs | ık/x-4306              | chairs | ık/x-4306                | chairs | ık/x-4306                | chairs              | лк/x-4306              | chairs         | ık/x-4306                | chairs | ık/x-4306              | chairs | ık/x-4306        | chairs |