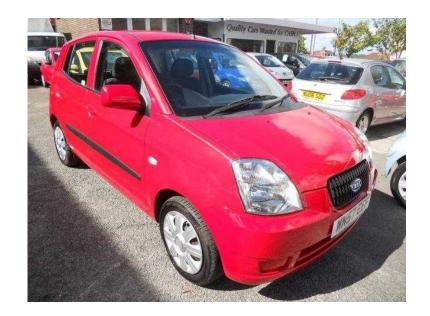

## **Kia Picanto 2007 (2,975 GBP)**

Location Wales, Gwent https://www.freeadsz.co.uk/x-430630-z

RED, 37,575 Miles, FULL SERVICE HISTORY, Lovely two owner automatic, in outstanding condition, and with, Air Conditioning, Power Steering, ABS, Central Locking, Front Electric Windows, Side Airbags, Immobiliser, Radio/CD with aux, etc, and probably the BEST USED CAR PACKAGE IN BRISTOL which includes Hpi Check, VOSA MOT history check, AA Dealer Promise, FULL SERVICE and a NEW MOT, FULL WARRANTY with free courtesy car, 95 point check and 12 months FREE AA breakdown cover ABS, Immobiliser, Central Locking, Power Steering, Air