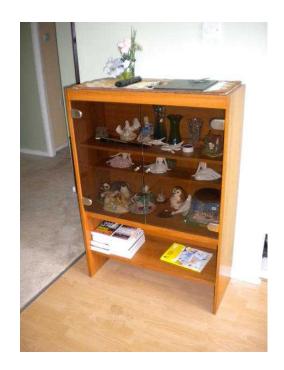

## **Dining Room Cabinet (20 GBP)**

Location **South East, Buckinghamshire** https://www.freeadsz.co.uk/x-430685-z

A tinted two door glass fronted Cabinet, lower two shelves for further storage of chosen objects, height 45 inches, length 31.5 inches, width 13 inches in excellent