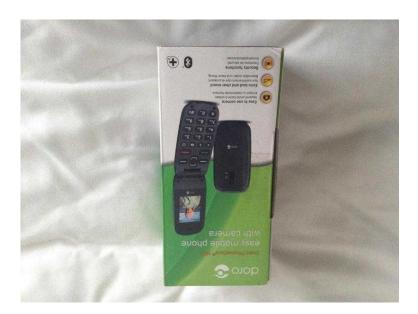

## **DORO Mobile Phone (30 GBP)**

Location **South East, East Sussex** https://www.freeadsz.co.uk/x-430719-z

A black clam shell mobile phone which has been lightly used. Model 607 with clear numbers and letters. Ideal for older people and those with poor sight or hearing. Comes with Camera and Bluetooth and also has a very useful Assistance.