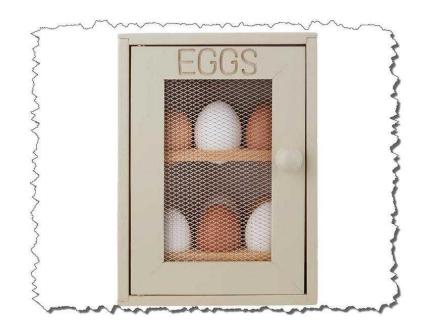

## Cream Egg House (23 GBP)

Location London, London https://www.freeadsz.co.uk/x-430734-z

Cream Egg House

£23.00

Perfect for storing eggs at room temperature. Holds up to 12 eggs on two shelves. if interested please email me and ill send you a direct link to PayPal by email for your product. there is no cash or collection required. The item will be delivered to.