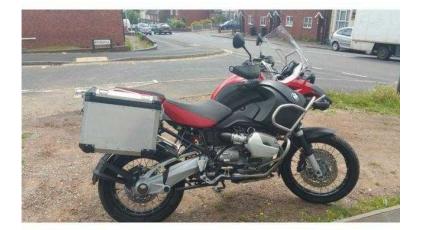

## BMW R1200 2008 (7,499 GBP)

Location West Midlands, Warwickshire https://www.freeadsz.co.uk/x-433594-z

FPOOACSZauk

Magma Red, 1 owner, 6 months tax, Full dealership history, Excellent bodywork, Tyre condition Excellent, 2 keys, ABS, Centre Stand, Touring screen, Electric start, Bmw Pannier inner bags, Genuine BMW tank bag, New ESA Suspension Fitted in May, BMWs ASC, Luggage Rack, LED Indicators, Heated Grips, Engine Bars, Crash Bars, Fog Lights, BMW Dynamic Package, BMW Premium Package, BMW Anti-Theft Alarm. 33 years of service for the 2 and 3 wheeler with nationwide delivery, £7,499 p/x welcome