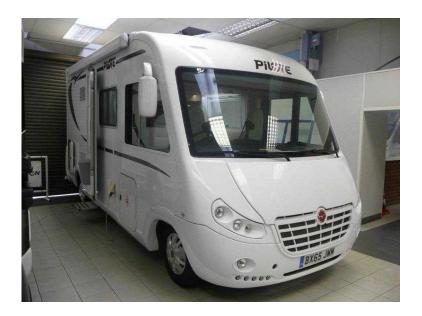

## Pilote G600 2015 (49,995 GBP)

West Midlands, Worcestershire https://www.freeadsz.co.uk/x-433596-z

4 berth A Class, 2.3jtdm (130 bhp), ABS, driver and passenger airbags, cab a/c, cruise, alarm, central locking, DVD/radio/bluetooth, rear camera, pleated front blinds, lowerable double bed, simulated leather seating, swivel front seats, rear seat belts, Heki roof vent, lux door with flyscreen, electric step, Truma Combi 6EH gas/230v heating, solar panel, dual fuel hob, grill, oven, auto fridge/freezer, rear washroom with separate shower and Cassette wc, rear exterior locker, skirt drawer, LED DRL, fog lights, roll-out awning, Status TV aerial, tow bar, 1 owner, 1712 mls.

DVD Player, 4 Berth, Flyscreens, Blinds, Awning, Rear Belts, Swivel Front Seats, 4-Burner Hob, Oven, Grill, Shower, Cassette Toilet, Bluetooth, Power steering, Central locking, Air Conditioning, Alarm, Reversing camera, Blown Air Heating, Door Screen, Fridge Freezer, Heki Roof Light, Loose Fit Carpets, **TV** Directional