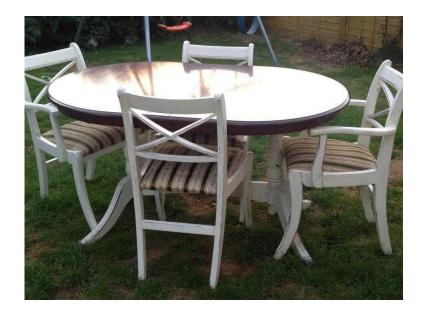

## Sale Extendable Shabby Chic painted dining table and 4 chairs (35 GBP)

South East, Surrey Location https://www.freeadsz.co.uk/x-433600-z

Upcycled, Shabby Chic mahogany extending dinner table and four chairs.

This is a used, upcycled set, therefore not perfect, but absolutely serviceable! Chairs have lovely quality upholstery. Measurements Table 96 x 140 cm (+30 cm when extended) Carver chair width on widest part (armrests) 60 cm, seat 46 cm, H 46 cm, D 46 cm I welcome a reasonable offer. I'm happy to provide more photos on request. Collection only RH10