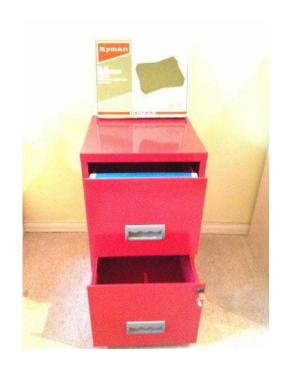

## FILING CABINET - 2 DRAWS (35 GBP)

Location **South East, Surrey** https://www.freeadsz.co.uk/x-433603-z

Pink filing cabinet with 2 locking keys. Comes with a brand new box of 20 green inserts and 15 blue used ones. Excellent condition. Size W 16" X D 16" X H 26". Buyer to collect, smoke free home, have pets. ON OTHER