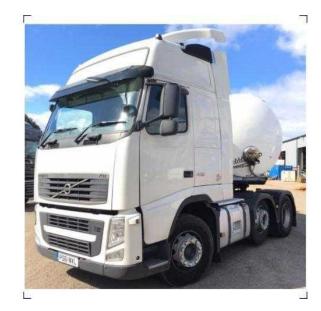

## Volvo FH13 2012

Location West Midlands, Worcestershire https://www.freeadsz.co.uk/x-433668-z

General, Fleet No. 580V, Make VOLVO, Body Make N/S, Model FH13-460 GLOBETROTTER, Year 2012, Axles, Axles (a) 6X2, Cab Specification, Cab Type Sleeper Single, Engine, No information is available in this category at this time. Registration & MOT, Reg. Month FEBRUARY, Reg. Year 2012, Suspension & Tyres, Axle Suspension Lift, Additional Notes, ENGINE BRAKE, FULL ALOOY CATWALK, SUN VISOR, Contact Us Regarding This Item, N/S = Not