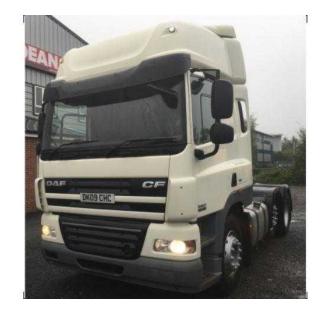

## **DAF CF 2009**

Location **West Midlands, Worcestershire** https://www.freeadsz.co.uk/x-433671-z

General, Fleet No. 1444L, Make DAF, Body Make N/S, Model CF85-460, Year 2009, Axles, Axles (a) 6X2, Cab Specification, Cab Type Sleeper Single, Engine, No information is available in this category at this time. Registration & MOT, Reg. Month MARCH, Reg. Year 2009, Suspension & Tyres, Axle Suspension Lift, Additional Notes, EURO 5, AD-BLUE, TIPPING HYDRAULICS, SUN VISOR, CATWALK, Contact Us Regarding This Item, N/S = Not