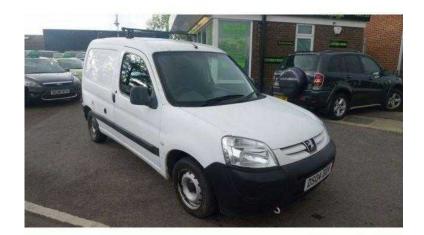

## Peugeot Partner 2004 (1,495 GBP)

Location **West Midlands, Worcestershire** https://www.freeadsz.co.uk/x-433672-z

THIS IS A VERY LOW MILEAGE VAN TAKEN IN P/EXCHANGE PETROL AND LPG (not tested) THE VAN HAS COVERED 59000 MILES FROM NEW WITH AN MOT TILL JUNE 2017 THE VAN DRIVES WITHOUT FAULT AND IS VERY LOW MILEAGE. P/EXCHANGE