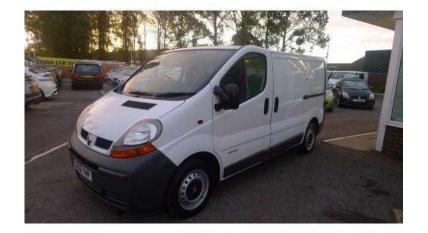

## Renault Trafic 2006 (3,995 GBP)

Location West Midlands, Worcestershire https://www.freeadsz.co.uk/x-433673-z

FF99AdSZ.auk

THIS IS A VERY NICE CLEAN EXAMPLE OF THIS SOUGHT AFTER SWB DIESEL VAN THE VAN HAS COVERED 116000 MILES FROM NEW WITH MOT TILL JULY 2017 THE VAN IS IN GOOD CONDITION INSIDE AND OUT AND DRIVES WITHOUT FAULT P/EXCHANGE VERY