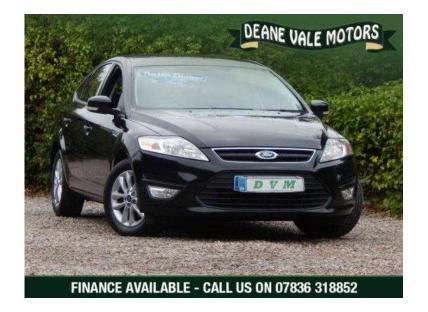

## Ford Mondeo 2012 (6,500 GBP)

Location **South West, Devon** https://www.freeadsz.co.uk/x-433694-z

A well maintained Ford Mondeo with full Ford service history, drives superb, new Mot on purchase, all good tyres, only 1 previous owner, £130 yr road tax. For further information, arrange a test drive or for details on our finance options, call and speak to a member of our sales team today. Ford Mondeo 2.0 TDCi 140 Zetec 5dr, Body Type: Hatchback, Gearbox: Manual, Interior: black cloth, Registered: 2012, Fuel Type: Diesel, Mileage: 73000, Engine Size: 1997, Finished in: Black, Vehicle Specification, Central Locking Remote, Electric Windows, Electric Mirrors, Air Conditioning, Power Assisted Steering, Driver Airbag, Passenger Airbag, Alarm, Immobiliser, Alloy Wheels, Radio, CD Player, ABS, Full Service History,