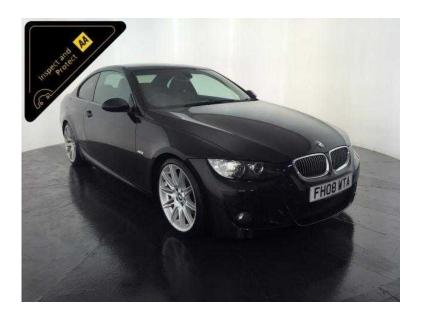

## BMW 3 Series 2008 (7,295 GBP)

Location West Midlands, West Midlands https://www.freeadsz.co.uk/x-433704-z

Metallic Black, AA INSPECTED PLUS AA 3 MONTH WARRANTY, Next MOT due 30/05/2017, Last serviced at 94,884 miles, Service history, 4 seats, Service History, 218 BHP, Great Specification, 19" Alloy Wheels, Bi-Xenon Headlights, L.E.D Day Time Running Lights, Rear Parking Sensors, Digital Dual Zone Climate Control, Cruise Control, Full Black Leather Interior, 3 Stage Front Heated Seats, CD Stereo System, Voice Control, Bluetooth, Adjustable Bolsters, Automatic/Tiptronic Gearbox With Paddle Shift. Good Condition, Value Financing Options Available, Great Value, Fixed Prices. £7,295 p/x welcome Cruise Control,