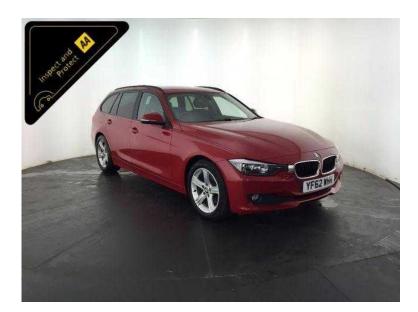

## **BMW 3 Series 2012 (100 GBP)**

West Midlands, West Midlands https://www.freeadsz.co.uk/x-433706-z

Red, AA INSPECTED PLUS AA 3 MONTH WARRANTY, 2 owners, Next MOT due 18/11/2016, Service history, 5 seats, 12 Months Road Tax Only £110, Specification Includes, 17" Alloy Wheels, Rear Parking Sensors, Stop/start Technology, Keyless Go, Digital Dual Zone Climate Control, Full Black Leather Interior, Cruise Control, Widescreen Digital Display, Cd Stereo System, Satellite Navigation System, Bluetooth, Voice Control, Split Tailgate, 6 Speed Manual Gearbox. Value Financing Options Available, Fixed Prices. £10,000 p/x welcome Cruise Control, Keyless Go,