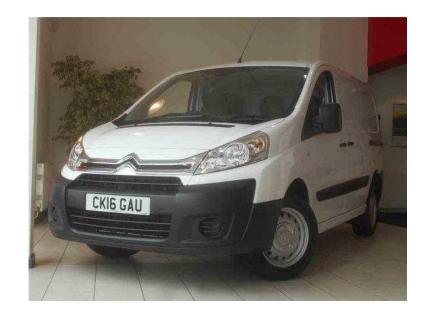

## **Citroen Dispatch 2016 (14,389 GBP)**

Location Wales, South Glamorgan https://www.freeadsz.co.uk/x-433732-z

Odometer, 1,325 miles, Colour Group, White, Fuel Type, Diesel, Transmission, Manual, Body Style, Van, CO2, CO2, RFL Cost, RFL Cost, Miles Per Gallon, Miles Per Gallon, Engine Size, 1600 cc, Trim Colour, black