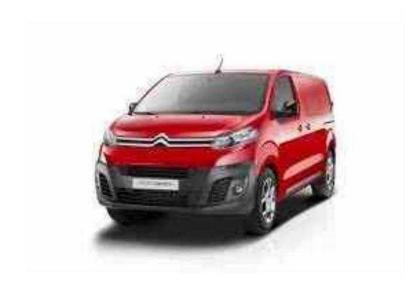

## Citroen Dispatch 2016 (13,495 GBP)

Location Wales, South Glamorgan https://www.freeadsz.co.uk/x-433733-z

Odometer, 15 miles, Colour Group, White, Fuel Type, Diesel, Transmission, 5 Speed Manual, Body Style, Panel Van, CO2, CO2, RFL Cost, RFL Cost, Miles Per Gallon, Miles Per Gallon, Engine Size, 1600 cc, Trim Colour, black