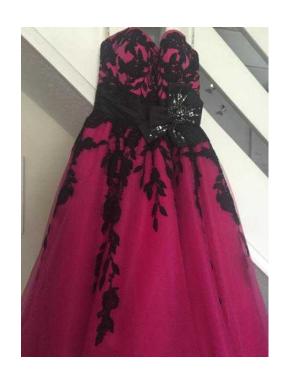

## Stunning Dress Designed by Mark Lesley - WeddingBridgesmaidProm Dress (150 GB

South West, Isle Of Wight Location https://www.freeadsz.co.uk/x-433756-z

A beautiful Mark Lesley Dress Size 8 worn once for Wedding. Black silk tie at the back which when done up pulls the bodice tight in. Beautiful black floral design on upper bodice and trailing into the main part of dress. Cerise pink chiffon. I absolutely love this dress as can also be worn as a bridesmaid dress or prom dress, but unfortunately it does not fit me anymore. Will accept OFFERS Price excludes