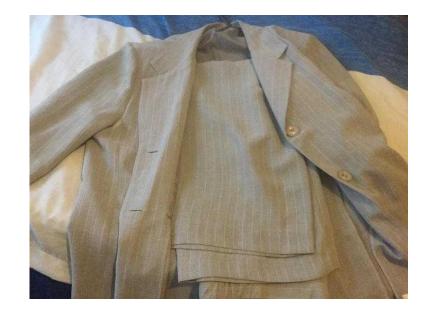

## Ladies suit (10 GBP)

Location **South East, Surrey** https://www.freeadsz.co.uk/x-433812-z

a light grey suit with pinstripes from little woods worn once;

| -<br>)<br>)<br>)                     | <u>}</u>       |
|--------------------------------------|----------------|
| https://www.freeadsz.co.uk/<br>12-z  | x-4338         |
| Ladies<br>https://www.freeadsz.co.uk | suit<br>x-4338 |
| Ladies https://www.freeadsz.co.uk    | suit<br>x-4338 |
| Ladies  https://www.freeadsz.co.uk   | suit<br>x-4338 |
| Ladies  https://www.freeadsz.co.uk   | suit<br>x-4338 |
| Ladies  https://www.freeadsz.co.uk   | suit<br>x-4338 |
| Ladies https://www.freeadsz.co.uk    | suit<br>x-4338 |
| Ladies  https://www.freeadsz.co.uk   | suit<br>x-4338 |
| Ladies  https://www.freeadsz.co.uk   | suit<br>x-4338 |
| Ladies<br>https://www.freeadsz.co.uk | suit<br>x-4338 |