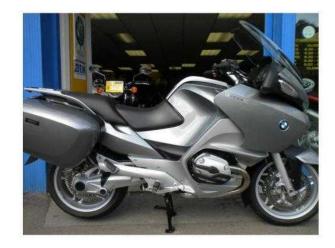

## BMW R1200 2006 (5,895 GBP)

Location **South West, Gloucestershire** https://www.freeadsz.co.uk/x-433845-z

AN OUTSTANDING EXAMPLE OF BMWs R1200RT SE LUXURY TOURER. THIS ONE OWNER MACHINE HAS COVERED ONLY 24730 MILES, HAS FULL SERVICE HISTORY AND IS SPEC'D WITH ABS, AN ALARM, HEATED GRIPS, HEATED SEATS, ON BOARD COMPUTER, ELECTRONIC SUSPENSION ADJUSTMENT, CRUISE CONTROL, ELECTRIC SCREEN OPERATION, ADJUSTABLE SEAT HEIGHT, CYLINDER GUARDS, FENDER EXTENDER AND COLOUR MATCHED PANNIERS. A BEAUTY