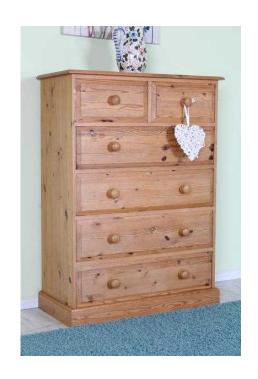

## **QUALITY MADE CHEST DRAWERS SOLID PINE 2 OVER 4 - CAN COURIER (149 GBP)**

South East. East Sussex Location https://www.freeadsz.co.uk/x-433862-z

LARGE QUALITY MADE SOLID PINE 6 DRAWER CHEST OF DRAWERS (2 0VER 4), IT IS LIGHT IN COLOUR WITH A WAXED FINISH.

AS YOU CAN SEE IT HAS THE EXPECTED AGE RELATED MARKS AND SOME WATER MARKS, ITS VERY HEAVY STURDY AND INTACT, ALL AS IT SHOULD BE, ALL DRAWERS SLIDE IN AND OUT WITH EASE NO STICKING, LOTS OF STORAGE ROOM AND A WAXED COLOUR

SOLID PINE THROUGHOUT ALL TONGUE AND GROOVE AND DOVETAIL JOINTS

SORRY MEASEUREMENTS TO FOLLOW!! FREE LOCAL DELIVERY, OR COLLECTION FROM EASTBOURNE EAST SUSSEX, WE CAN COURIER ALL ITEMS PLEASE MESSAGE ME FOR A QUOTE, YOU ARE ALSO WELCOME TO ARRANGE YOUR OWN COURIER TO COLLECT. ANY QUESTIONS JUST ASK, PLEASE VIEW MY OTHER SIMILAR ITEMS THANKS