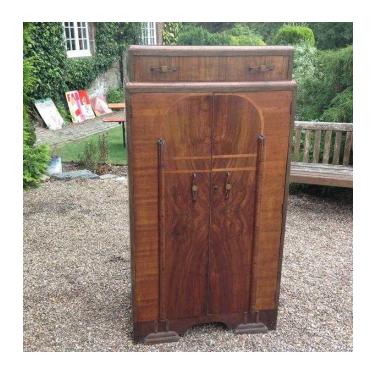

## **Small vintage wardrobe excellent condition (70 GBP)**

Location South East, West Sussex https://www.freeadsz.co.uk/x-433885-z

76 cms X 44 cms X 145 cms high ....has shelves on one side and hanging on the other..FREE LOCAL DELIVERY ...01273 857640 01273 8576...(click to reveal full phone number) can be seen @ discoveries bn45...