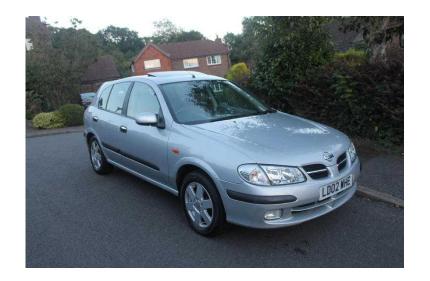

## Nissan Almera 2002 1.5 SE Mot April 2017, 1 owner from new (695 GBP)

South East, East Sussex Location https://www.freeadsz.co.uk/x-433914-z

Nissan Almera 1.5 Se + top of the range car, metallic Silver, Colour coded bumpers, Alloys, Front fog lights, Velour interior, P,A,S, X 4 Electric windows, Air conditioning, Multi function steering wheel, Multi cd player, Electric sunroof, Drivers airbag, Passenger airbag, Remote central locking, X 2 keys, Mot Apr 2017, 1 owner car from new, Hpi Clear, Mob no 07809 068505 07809 0685...(click to reveal full phone)