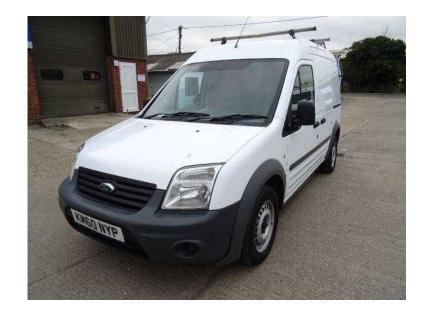

## Ford Transit Connect (3,200 GBP)

Location **East of England, Essex** https://www.freeadsz.co.uk/x-433933-z

WWW.AMAVANS.CO.UK FOR FULL STOCKLIST! WHITE, ONE OWNER FROM NEW, GUARANTEED MILEAGE, FULL SERVICE HISTORY, RECENTLY SERVICED, NEW CLUTCH FITTED, ELECTRIC WINDOWS, REMOTE CENTRAL LOCKING, FOLDING MESH BULKHEAD, SIDE LOADING DOOR, ROOF RACK, PLY LINED. GOOD CONDITION THROUGHOUT! PART EXCHANGE WELCOME, FINANCE AVAILABLE, ALL CARDS ACCEPTED... £3,200 +VAT Remote Central Locking, Electric