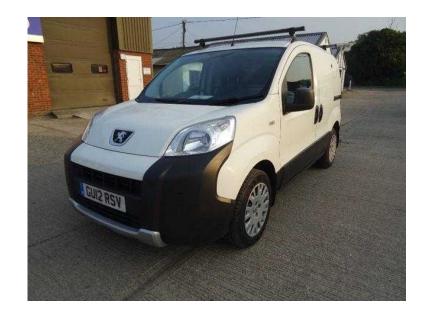

## Peugeot Bipper (4,250 GBP)

Location **East of England, Essex** https://www.freeadsz.co.uk/x-433934-z

WWW.AMAVANS.CO.UK FOR FULL STCOKLIST! WHITE, NEW ARRIVAL! ONE OWNER FROM NEW, GUARANTEED MILEAGE WITH FULL MAIN DEALER SERVICE HISTORY. AIR CONDITIONING, ELECTRIC WINDOWS, ELECTRIC HEATED MIRRORS, MULTI-FUNCTION STEERING WHEEL, FULL (HALF MESH) BULKHEAD, FULLY PLY LINED, REMOTE CENTRAL LOCKING WITH SPARE KEY & HIGH SECURITY LOCKS. EXCELLENT CONDITION THROUGHOUT. PART EXCHANGE WELCOME, FINANCE AVAILABLE, ALL CARDS ACCEPTED... £4,250 +VAT Remote Central Locking, Air Conditioning, Electric Windows, Multi-function Steering