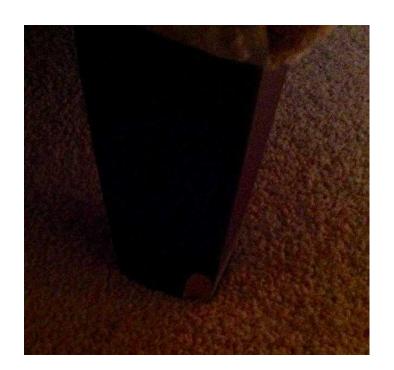

## 2 Seater Sofa. Good condition in Beige, with shades of beige and pink Pattern (75 GB

Location South East, Berkshire https://www.freeadsz.co.uk/x-434018-z

The dimensions are Width 155cm, depth 100cmm and height 100cm. Height to seat 47cm It is in good condition and very comfy. See photos for pattern. There is a small chip to lone of the back legs, I have added a photo, sorry it's so dark. The sofa complies with the British fire regulations, the label is attached underneath the sofa.;