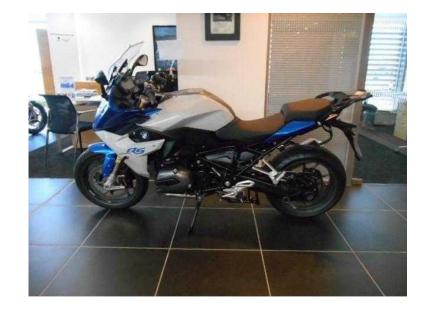

## BMW R1200 2016 (11,995 GBP)

Location **East of England, Bedfordshire** https://www.freeadsz.co.uk/x-434050-z

Mileage: 3,522, Colour: Lupin Blue-Metallic, Date of registration: January 2016, Registration: