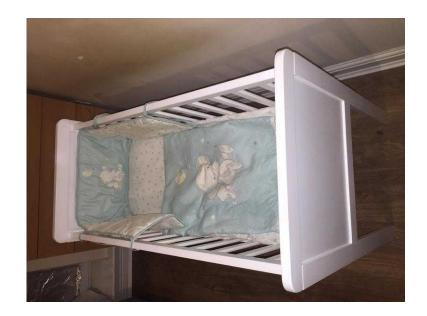

## **Baby Cot bed from MotherCare (45 GBP)**

Location **East of England, Hertfordshire** https://www.freeadsz.co.uk/x-434131-z

White 90\*40 cm Includes:

Mattress, Mattress cover, side protection and small.