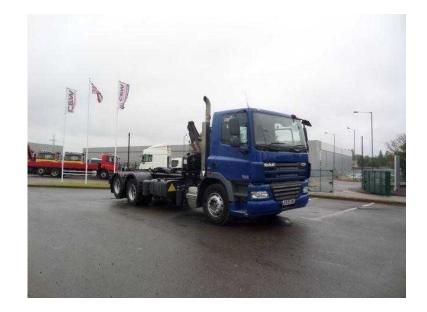

## **DAF CF 2009**

Location **West Midlands, Warwickshire** https://www.freeadsz.co.uk/x-434140-z

2009 DAF CF85 410 6×2 Hookload, day cab, rear lift axle, Multilift Hookload equipment, sheet system, drawbar hitch at the rear, manual gearbox, reduced pollution certificate. Registration BX09 DWE, Year 2009 (09), GVW (Tons) 26 (44 with trailer), £