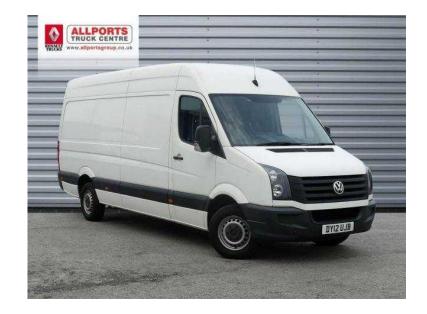

## **Volkswagen Crafter 2012**

Location **West Midlands, Warwickshire** https://www.freeadsz.co.uk/x-434157-z

Make: VOLKSWAGEN, Model: CRAFTER CR35 143HP LWB, Type: 3500, Body Type: PANEL VAN, ID No. DY12