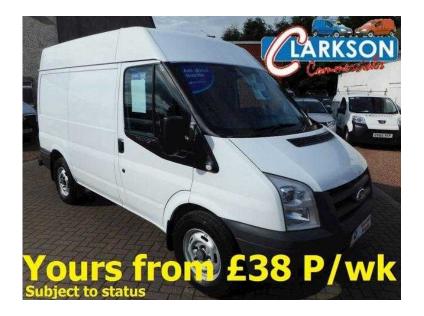

## Ford Transit 2011 (6,895 GBP)

Location Scotland, West Lothian https://www.freeadsz.co.uk/x-434177-z

The perfect work van! The 2012 Ford Transit T330 115ps SWB Medium Roof in RWD fitted with the 2.4 diesel engine and 6 speed gearbox that has done 69,000 miles from new with full service history and loaded with extra kit. This is loaded with extras including full racking Bott racking system with shelves, drawrs, worktops and a vice, the van is also kitted out with full Safe-T-Barr rear step, towbar, full lining, side loading door, full steel bulkhead, secure overhead storage, electric windows, double passenger seat, CD player/radio etc... This van is a bargin when you think of everything that comes with it and not only has it been well looked after mechanicly it is in great all round condition both inside and out. For more info please feel free to call out sales team. All vans fully checked and inspected by our own on site workshops before departure, free drive away warranty, extended 3, 6 12 or 24 month nationwide good quality warranties available. Low cost uk wide delivery (inc all Scottish Islands/Ireland/ Isle of Man etc). No high pressure sales pitch.. the chat & coffee are free ? Open 7 days(weekends â€~till noon) \*\*Note some of our vans may be fitted with speed limiters\*\* Clarkson Commercials selling outstanding used light commercials since 1978 ps no relation to Jeremy Electric